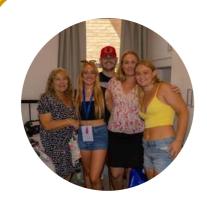

SCARLETT (LEFT) AND SAVANNAH DAY (RIGHT) are sisters pictured with mother, grandmother and brother on Move-In Day. Hailing from the Sunshine Coast, Scarlett is in her first year of a Bachelor of Arts. "Receiving financial support allows me to fully immerse myself in university life and be an active member of the Duchesne and UO community. Thank you for investing in my future." Savannah is in her second year of Bachelor Arts/Law (Honours). "The Create Change, Create Wise Women Bursary has made it possible for me to attend UQ and study the degree I have dreamt of doing since I was 12 years old. Without your support, relocating would have been a significant financial barrier for my family. Thank you."